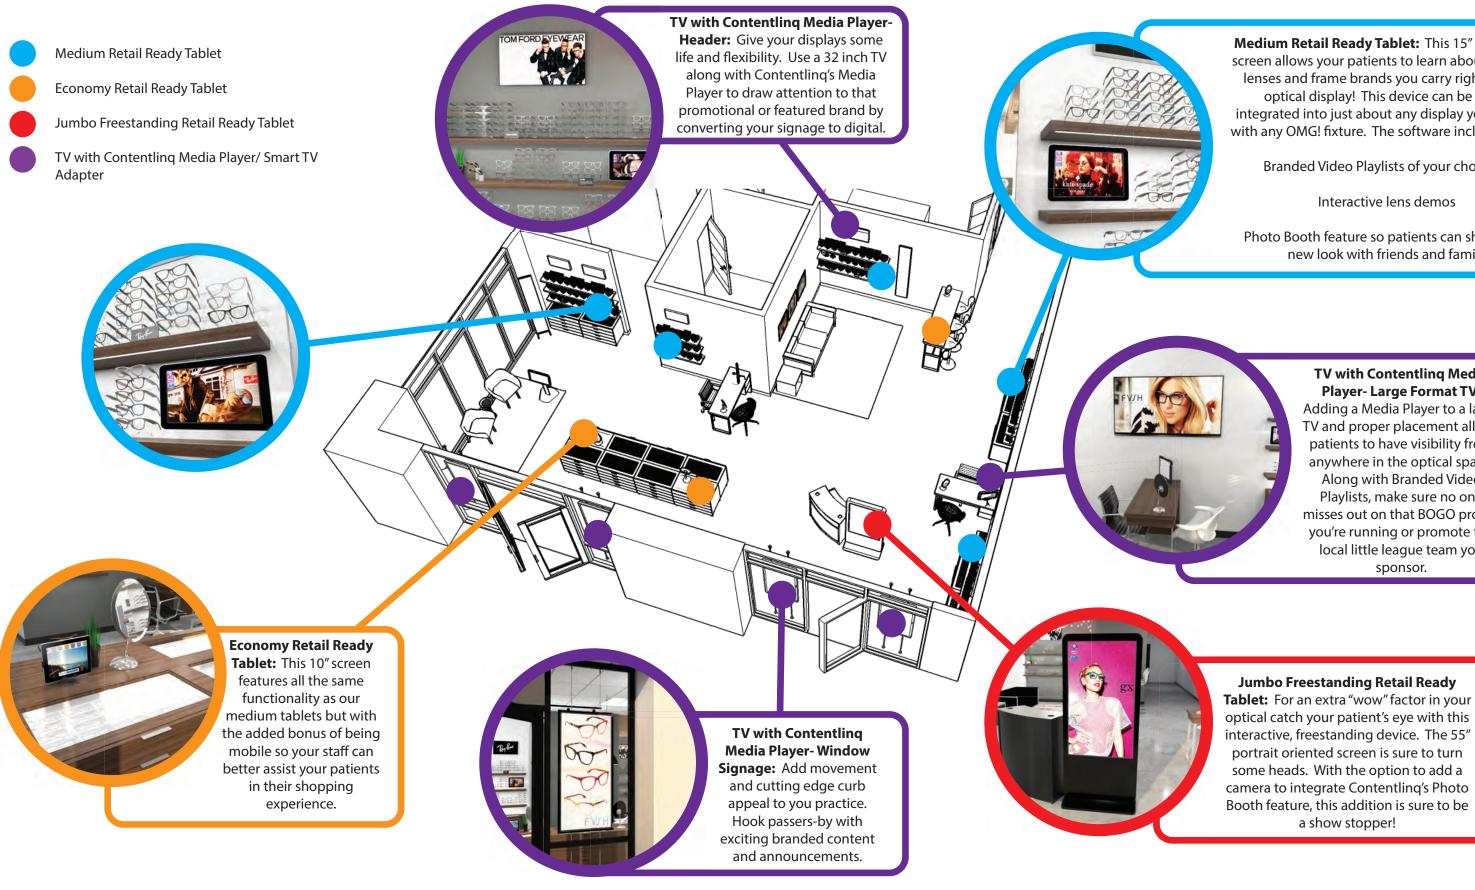

## **Digital Placement Guide**

Medium Retail Ready Tablet: This 15" interactive screen allows your patients to learn about their the lenses and frame brands you carry right at your optical display! This device can be easily integrated into just about any display you have or with any OMG! fixture. The software includes:

Branded Video Playlists of your choosing

Photo Booth feature so patients can share their new look with friends and family

## TV with Contentling Media Player- Large Format TV:

Adding a Media Player to a large TV and proper placement allows patients to have visibility from anywhere in the optical space. Along with Branded Video Playlists, make sure no one misses out on that BOGO promo you're running or promote the local little league team you

optical catch your patient's eye with this interactive, freestanding device. The 55" portrait oriented screen is sure to turn some heads. With the option to add a camera to integrate Contentling's Photo Booth feature, this addition is sure to be